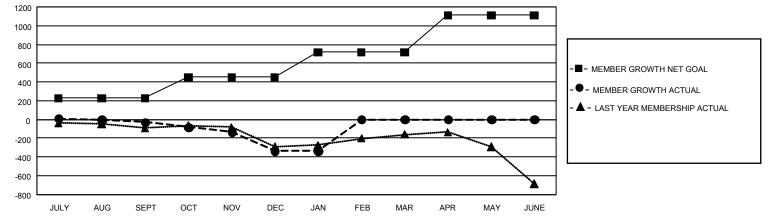

## GAT MONTHLY MEMBERSHIP PROGRESS REPORT

GMT Constitutional Area 4, Group G

REPORT DOES NOT INCLUDE CLUBS IN UNDISTRICTED AREAS.

| Clubs                 |               |           |               | Members               |                         |                         |                                                    |
|-----------------------|---------------|-----------|---------------|-----------------------|-------------------------|-------------------------|----------------------------------------------------|
| RESULTS FOR 2023-2024 |               |           |               | RESULTS FOR 2023-2024 |                         |                         |                                                    |
| QUARTER               | NEW CLUB GOAL | NEW CLUBS | DROPPED CLUBS | QUARTER               | MBER GROWTH NET<br>GOAL | MEMBER GROWTH<br>ACTUAL | DROPPED MEMBERS<br>ACTUAL (including<br>transfers) |
| JULY/AUG/SEPT         | - 3           | 0         | 7             | JULY/AUG/SEPT         | 227                     | 388                     | 363                                                |
| OCT/NOV/DEC           | 6             | 1         | 4             | OCT/NOV/DEC           | 223                     | 453                     | 671                                                |
| JAN/FEB/MAR           | 9             | 0         | 3             | JAN/FEB/MAR           | 267                     | 186                     | 177                                                |
| APR/MAY/JUNE          | 27            | 0         | 0             | APR/MAY/JUNE          | 393                     | 0                       | 0                                                  |