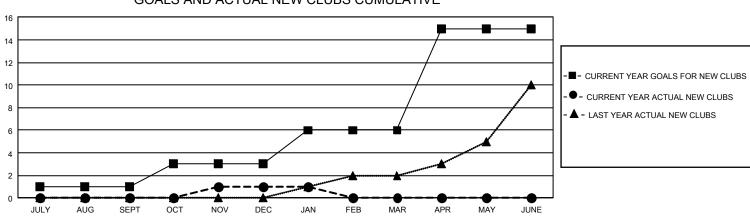

## GAT MONTHLY MEMBERSHIP PROGRESS REPORT

GMT Constitutional Area 4, Group G

REPORT DOES NOT INCLUDE CLUBS IN UNDISTRICTED AREAS.

| Clubs                 |               |           |               | Members               |                         |                         |                                                    |
|-----------------------|---------------|-----------|---------------|-----------------------|-------------------------|-------------------------|----------------------------------------------------|
| RESULTS FOR 2023-2024 |               |           |               | RESULTS FOR 2023-2024 |                         |                         |                                                    |
| QUARTER               | NEW CLUB GOAL | NEW CLUBS | DROPPED CLUBS | QUARTER               | MBER GROWTH NET<br>GOAL | MEMBER GROWTH<br>ACTUAL | DROPPED MEMBERS<br>ACTUAL (including<br>transfers) |
| JULY/AUG/SEPT         | - 3           | 0         | 7             | JULY/AUG/SEPT         | 227                     | 388                     | 363                                                |
| OCT/NOV/DEC           | 6             | 1         | 4             | OCT/NOV/DEC           | 223                     | 453                     | 671                                                |
| JAN/FEB/MAR           | 9             | 0         | 3             | JAN/FEB/MAR           | 267                     | 186                     | 177                                                |
| APR/MAY/JUNE          | 27            | 0         | 0             | APR/MAY/JUNE          | 393                     | 0                       | 0                                                  |